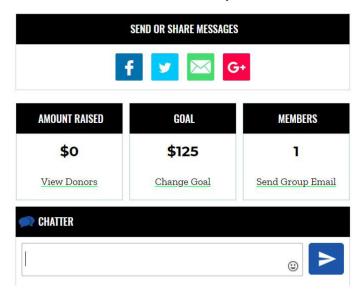

## TO INVITE PEOPLE TO JOIN YOUR TEAM:

From the page you just created ... Click on the TEAM tab, and you will see this:

Invite people to join your team by clicking on the Green email button. An email asking them to join you will pop up & you just add their email address. They will receive a link that will prompt them through the registration process.

Poke around your dashboard and you will see it's easy to share your fundraising through emails or social media, chat with your team members and watch donations come in. It's also easy to have people donate to your team.

Once your friends join your team, they'll be listed on the right of your dashboard and you can watch their fundraising efforts.