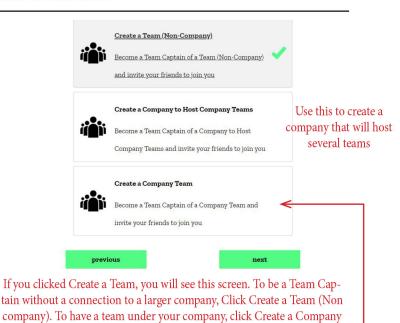

If you picked Create a Team (Non Company) this screen will appear. Follow the instructions to finish creating your team.