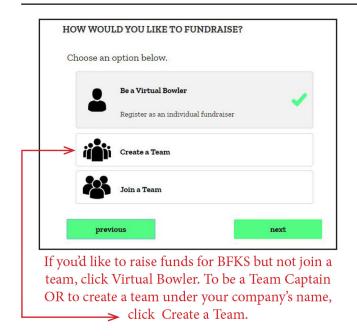

If you picked Create a Team (Non Company) this screen will appear. Follow the instructions to finish creating your team.