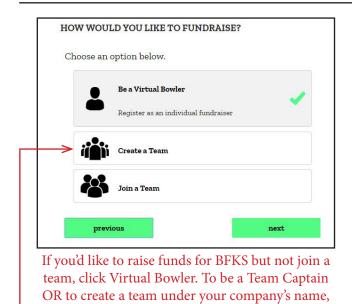

Fill out these first and second forms

click Create a Team.

tain without a connection to a larger company, Click Create a Team (Non company). To have a team under your company, click Create a Company

Team.

Pick your company here and proceed through registration of your team. If your company is not appearing, contact Robin at 928-778-5135 or rlayton@azbigs.org