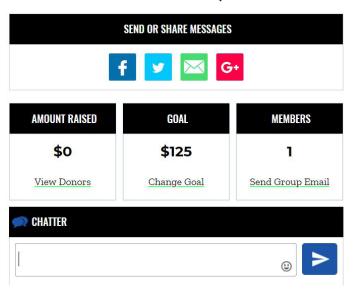

## TO INVITE PEOPLE TO JOIN YOUR TEAM:

From the page you just created ... Click on the TEAM tab, and you will see this:

Invite people to join your team by clicking on the Green email button. An email asking them to join you will pop up & you just add their email address. They will receive a link that will prompt them through the registration process.

Poke around your dashboard and you will see it's easy to share your fundraising through emails or social media, chat with your team members and watch donations come in. It's also easy to have people donate to your team.