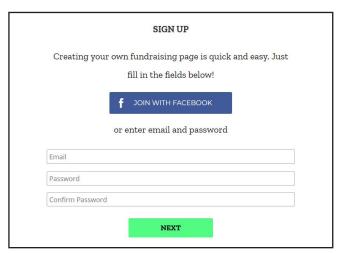

## IT'S EASY TO JOIN Bowl For Kids' Sake & INSPIRE a Local Child's Future!

To Create a BFKS Team or Join a Team: Visit azbigs.org, click on the BFKS promo on the left

Click 'Register now for 2022'

REGISTRATION PAGE

Fill out these first and second forms

click Create a Team.

tain without a connection to a larger company, Click Create a Team (Non company). To have a team under your company, click Create a Company

Team.