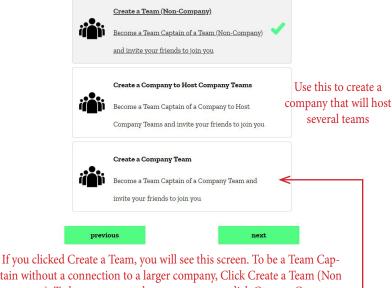

Fill out these first and second forms

click Create a Team.

tain without a connection to a larger company, Click Create a Team (Non company). To have a team under your company, click Create a Company

Team.

If you picked Create a Team (Non Company) this screen will appear. Follow the instructions to finish creating your team.