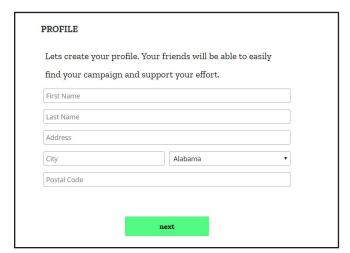

Fill out these first and second forms

click Create a Team.

tain without a connection to a larger company, Click Create a Team (Non company). To have a team under your company, click Create a Company

Team.